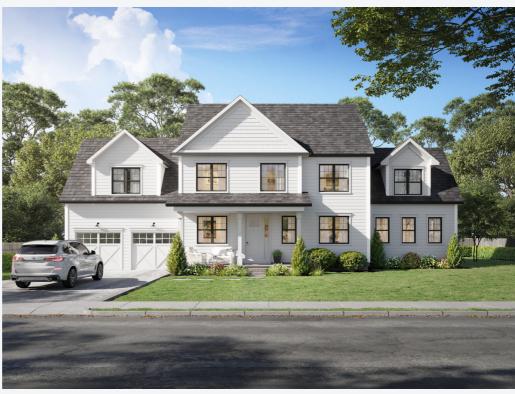

# 25 LACONIA ROAD

pre - construction, off- market listing

25 LACONIA RD NATICK, MA | A TRASK X BRUSA PROPERTY

A unique opportunity to join in on the design of a brand- new home

\$1,600,000.00

# THE OFFERING

25 Laconia Road, Natick MA

\$1,600,000.00

Located in an established Natick neighborhood, seconds from the Wellelsey town line- this brand new home is sited on a level 9,000 sf lot surrounded by mature trees. This under construction home features 3 finished levels of living; complete with an oversized primary suite, chefs kitchen, dining room, first floor office, second floor laundry, and a fully finished lower level.