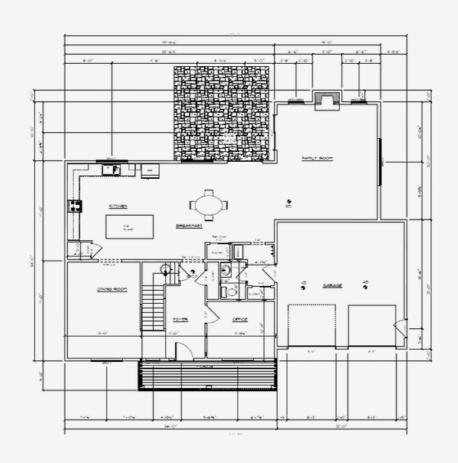

### 27 PORTER ROAD

Off market listing memorandum



27 PORTER RD NATICK, MA | A TRASK X BRUSA PROPERTY

\$1,500,000.00

Delivering May 2023

#### THE OFFERING

27 Porter Road, Natick MA

\$1,500,000.00











Located in an established Natick neighborhood, seconds from Rt. 9 and the Natick Mall-this brand new home is sited on a level 10,000 + sf lot surrounded fencing and mature trees. This home features an oversized primary suite, chefs kitchen, dining room, first floor office, second floor laundry, and an attached 2 car garage.





### FLOORPLANS:

### FIRST FLOOR



# DEDROOMS SEEDROOMS SEEDROO

## SECOND FLOOR

### IMAGES OF THIS FLOOR PLAN IN REALITY

all similar to-be-built and designed at the Trask Design Center







pictured above is this floorplan built















### 27 PORTER ROAD Natick, MA

\$1,500,000.00